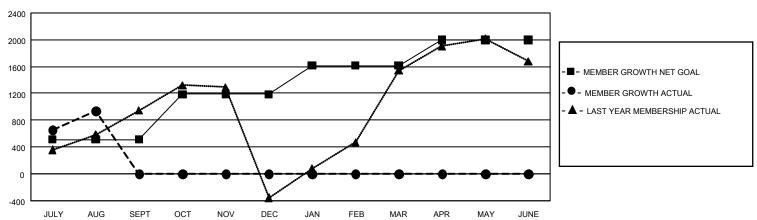

### GOALS AND ACTUAL MEMBERS CUMULATIVE

| DROPPED CLUBS: 10 |     | 389 CLUBS OF 1,332 ADDED 1 OR<br>MORE NEW MEMBERS | GENDER DISTRIBUTION                                                   |                 |  |
|-------------------|-----|---------------------------------------------------|-----------------------------------------------------------------------|-----------------|--|
|                   |     |                                                   | MALE                                                                  | 22,070 (54.47%) |  |
|                   |     |                                                   | FEMALE                                                                | 18,392 (45.39%) |  |
| DROPPED MEMBERS   |     |                                                   | NON BINARY                                                            | 0 (0.00%)       |  |
| DECEASED          | 26  |                                                   | PREFER NOT TO ANSWER                                                  | 58 (0.14%)      |  |
| CLUB CANCELLED    | 30  |                                                   |                                                                       |                 |  |
| OTHER             | 763 | CLICK HERE FOR CUMULATIVE MEMBERSHIP DATA         | TOTAL FAMILY UNIT MEMBERS 9,822 FAMILY MEMBERS PAYING HALF 6,045 DUES |                 |  |
| TOTAL             | 819 | WENDERSON BATTA                                   |                                                                       |                 |  |

### REPORT DOES NOT INCLUDE CLUBS IN UNDISTRICTED AREAS.

| Clubs                 |               |           |               | Members               |                       |                         |                                                    |
|-----------------------|---------------|-----------|---------------|-----------------------|-----------------------|-------------------------|----------------------------------------------------|
| RESULTS FOR 2022-2023 |               |           |               | RESULTS FOR 2022-2023 |                       |                         |                                                    |
| QUARTER               | NEW CLUB GOAL | NEW CLUBS | DROPPED CLUBS | QUARTER MEMB          | ER GROWTH NET<br>GOAL | MEMBER GROWTH<br>ACTUAL | DROPPED<br>MEMBERS ACTUAL<br>(including transfers) |
| JULY/AUG/SEPT         | 45            | 8         | 10            | JULY/AUG/SEPT         | 512                   | 1,977                   | 819                                                |
| OCT/NOV/DEC           | 63            | 0         | 0             | OCT/NOV/DEC           | 675                   | 0                       | 0                                                  |
| JAN/FEB/MAR           | 51            | 0         | 0             | JAN/FEB/MAR           | 430                   | 0                       | 0                                                  |
| APR/MAY/JUNE          | 42            | 0         | 0             | APR/MAY/JUNE          | 377                   | 0                       | 0                                                  |