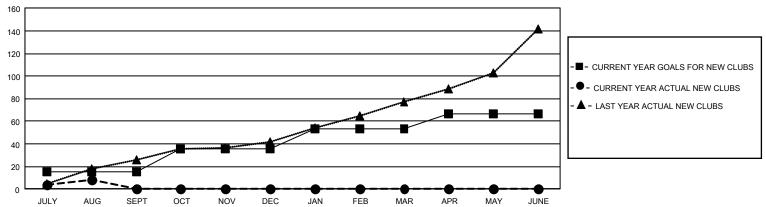

#### GOALS AND ACTUAL NEW CLUBS CUMULATIVE

### REPORT DOES NOT INCLUDE CLUBS IN UNDISTRICTED AREAS.

| Clubs                 |               |           |               | Members               |                       |                         |                                                    |
|-----------------------|---------------|-----------|---------------|-----------------------|-----------------------|-------------------------|----------------------------------------------------|
| RESULTS FOR 2022-2023 |               |           |               | RESULTS FOR 2022-2023 |                       |                         |                                                    |
| QUARTER               | NEW CLUB GOAL | NEW CLUBS | DROPPED CLUBS | QUARTER MEMB          | ER GROWTH NET<br>GOAL | MEMBER GROWTH<br>ACTUAL | DROPPED<br>MEMBERS ACTUAL<br>(including transfers) |
| JULY/AUG/SEPT         | 45            | 8         | 10            | JULY/AUG/SEPT         | 512                   | 1,977                   | 819                                                |
| OCT/NOV/DEC           | 63            | 0         | 0             | OCT/NOV/DEC           | 675                   | 0                       | 0                                                  |
| JAN/FEB/MAR           | 51            | 0         | 0             | JAN/FEB/MAR           | 430                   | 0                       | 0                                                  |
| APR/MAY/JUNE          | 42            | 0         | 0             | APR/MAY/JUNE          | 377                   | 0                       | 0                                                  |